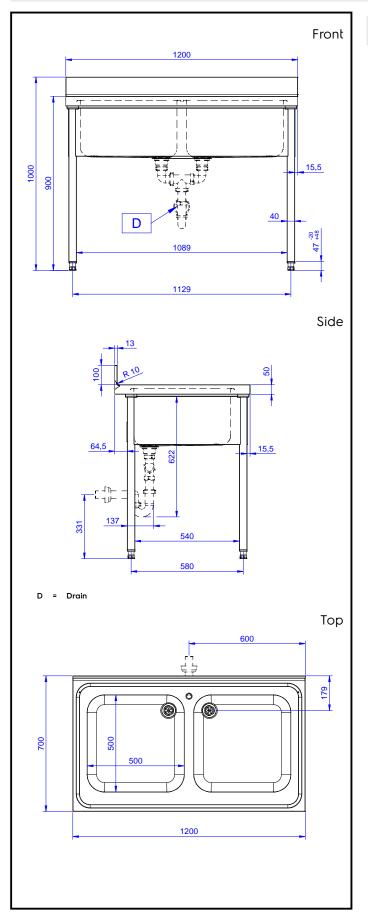

## Key Information:

| External dimensions, Width:  |              |
|------------------------------|--------------|
| 132808 (LG1225PN)            | 1200 mm      |
| External dimensions, Depth:  | 700 mm       |
| External dimensions, Height: | 1000 mm      |
| Upstand Dimensions, Height:  | 100 mm       |
| Upstand Dimensions, Depth:   | 13 mm        |
| Upstand Dimensions, Radius:  | R=10         |
| Bowls number                 | 2            |
| Bowl dimensions              | 600x500xH320 |
| Worktop thickness:           | 50 mm        |
| Net weight:                  | 42 kg        |
|                              |              |